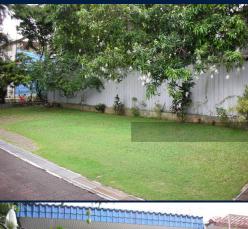

# **RESIDENTIAL - CORNER TERRACE HOUSE** 3,660SQFT (340SQM) / CALL FOR PRICE!









# **RESIDENTIAL - CORNER TERRACE HOUSE**

HOUGANG, PUNGGOL, SENGKANG, 19, SINGAPORE

**LISTING ID:** SGLA97597553 TENURE: **FREEHOLD** ■ TITLE: N/A

**SIZE BUILT-UP:** 

3.660SQFT (340SQM) SIZE LAND: 6,244SQFT (580SQM)

4

■ NO. OF FLOORS: N/A FLOOR/LEVEL: N/A - N/A

**BED ROOMS: BATH ROOMS:** 3 **MAIDS ROOMS:** N/A **PARKING SPACES:** N/A N/A **LAYOUT TYPE:** FACING: N/A **VIEWING:** N/A

**■ SELLING PRICE:** 1980, 40YRS **■ COMPLETION YEAR:** 

**CONDITION:** N/A **■ FURNISHING:** N/A

**LISTING DATE:** AUG 18, 2020

#### **CORNER TERRACE SURIN AVENUE**

Spacious (Land Size: 580 sqm & Build-In Size: 340 sqm), 4 bedroom, 3 bathroom Corner Terrace House for Sale! Completion in 1980, this unit. Others: freehold This property is currently vacant and ready to move in. Located in Singapore