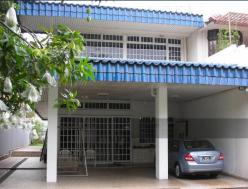

#### **CORNER TERRACE SURIN AVENUE**

Spacious (Land Size: 580 sqm & Build-In Size: 340 sqm), 4 bedroom, 3 bathroom Corner Terrace House for Sale! Completion in 1980, this unit. Others: freehold This property is currently vacant and ready to move in. Located in Singapore's district D19 near Hougang, Punggol, Sengkang in the area North East (North East region).

## **EXTERIOR FACILITIES**

Covered Car Park

Open Car Park

VISIT THIS PROPERTY AT: https://www.davidinvestmentsproperties.com/property/sgla97597553

L3008899K R032297D