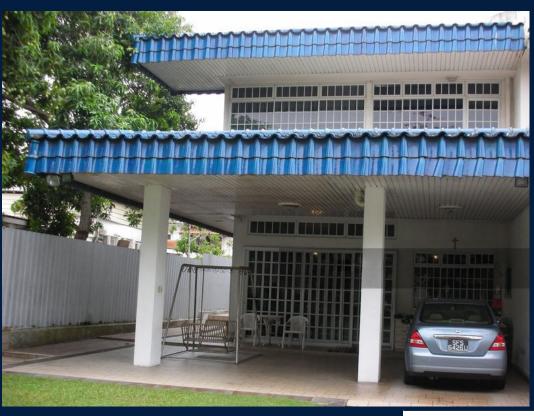

#### **CORNER TERRACE SURIN AVENUE**

Spacious (Land Size: 580 sqm & Build-In Size: 340 sqm), 4 bedroom, 3 bathroom Corner Terrace House for Sale! Completion in 1980, this unit. Others: freehold This property is currently vacant and ready to move in. Located in Singapore's district D19 near Hougang, Punggol, Sengkang in the area North East (North East region).

#### **INTERIOR FACILITIES**

Private Garden

Roof Terrace

## **EXTERIOR FACILITIES**

Covered Car Park

Open Car Park

VISIT THIS PROPERTY AT: https://www.davidinvestmentsproperties.com/property/sgla97597553

L3008899K R032297D